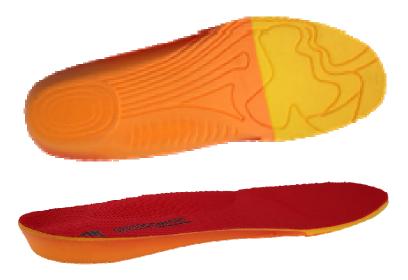

## **ACME ORTHOCOMFORT INSOLES**

Model: ORTHOCOMFORT

## Feature:

- Hypoline (Density: 0.4 gm/cc)
- Ultra-cushioning PU bottom layer is combined with a top layer of Red coloured breathable fabric.
- Heavy Duty Top Cloth with Anti-Fungal and Anti-Bacterial properties.
- Anti-Fatigue Technology utilizes a unique design for lightweight, resilient support, superior shock absorption and energy return.
- Provides premium comfort and moisture management
- Anatomically contoured foot bed cradles the foot to provide maximum comfort and support, redistributing heel, ball and toe pressure.
- The dynamic arch design adapts to all foot shapes for maximum support and comfort
- Sizes: 39 45